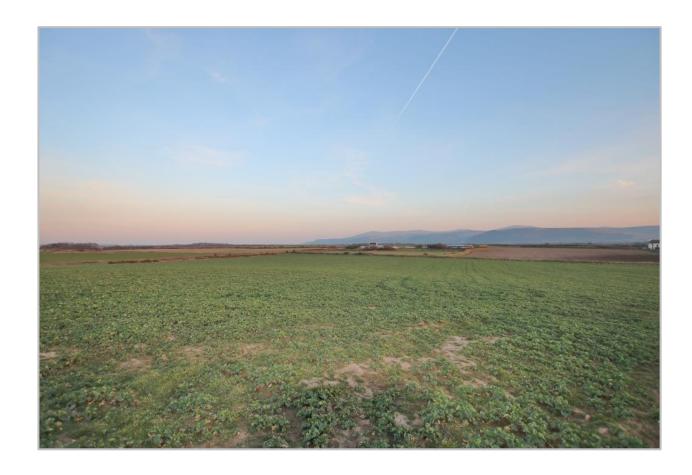

Approx 10 acres Cronk Mooar, Coast Road, Jurby, IM7 3AS

Asking Price £125,000

Approximately 10 acres of well drained land. The land currently has a fodder crop growing but has been laid to grass in the past.