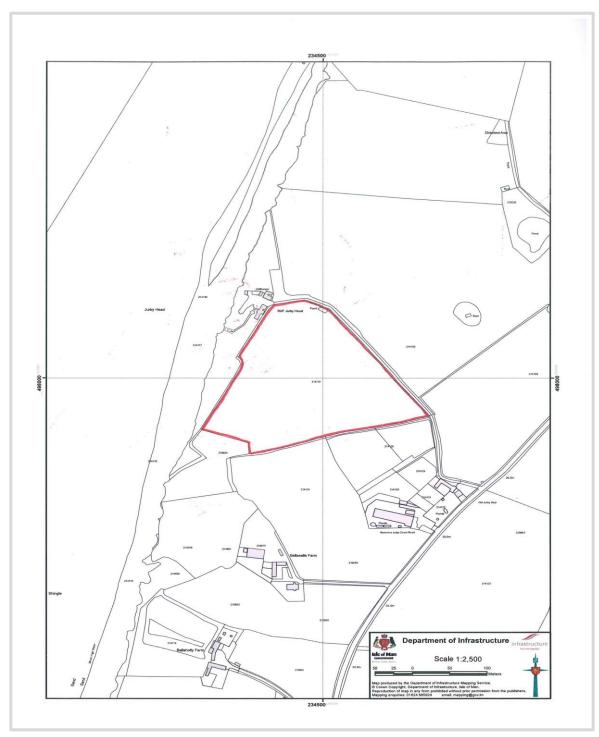

Approx 10 acres Cronk Mooar, Coast Road, Jurby, IM7 3AS

Asking Price £125,000

Approximately 10 acres of well drained land. The land currently has a fodder crop growing but has been laid to grass in the past.

## **LOCATION**

Leaving Ramsey via Jurby Road continue through St Judes. Upon reaching Sandygate crossroads continue to the end of the Ballamona Straight and turn right onto the Coast Road towards Jurby. Upon reaching Jurby Nurseries and Water Garden take the next left hand turn onto the private road leading towards the old RAF lookout. The field is on the left immediately before the lookout.